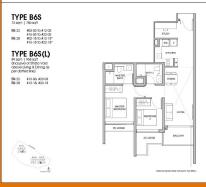

# 22, 28 LENTOR CENTRAL, MANDAI, UPPER

**THOMSON, SINGAPORE 788878** 

■ LISTING ID: SGLD87416527 ■ TENURE: LEASEHOLD 99

■ TITLE: N/A

■ **SIZE BUILT-UP:** 786SQFT (73SQM)
■ **SITE AREA:** 3.322AC (1.344HA)

■ NO. OF FLOORS: 23

■ FLOOR/LEVEL: N/A - N/A

■ BED ROOMS:

■ MAIDS ROOMS: N/A
■ PARKING SPACES: N/A

■ LAYOUT TYPE: REGULAR

■ FACING: N/A
■ VIEWING: OTHER

■ **SELLING PRICE**: CALL FOR PRICE!

**■ COMPLETION YEAR:** 2028