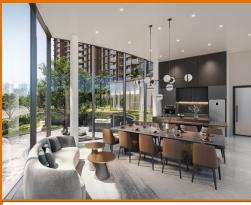

#### HILLOCK GREEN

Condominium for Sale: Partially furnished, 2 bedroom, 2 bathroom. Completion in 2028, this unit is in original condition. Tenure: Leasehold 99 Located in Singapore's district D26 near Mandai, Upper Thomson in the area North (North region).

#### **EXTERIOR FACILITIES**

24 Hours Security

Clubhouse

Covered Car Park

Landscaped Garden

VISIT THIS PROPERTY AT: https://projects.huttonsgroup.com/hillock-green/property/sgld87416527